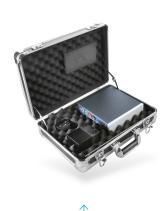

Uromic Blues built in to TryTable.

Uromic Blues attached to an infusion pole stand.

Protective transport case.