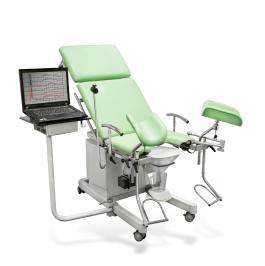

The Blues offers a simplicity that makes it flexible to use, either placed on a table, mounted on a wall or attached to an infusion pole stand. We also offer the unique combination of building the Blues into a 3-motor examination couch, TryTable.

Uromic Blues built in to TryTable.

Uromic Blues attached to an infusion pole stand.

Protective transport case.