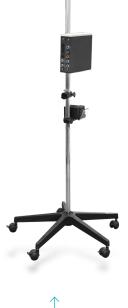

The Blues offers a simplicity that makes it flexible to use, either placed on a table, mounted on a wall or attached to an infusion pole stand. We also offer the unique combination of building the Blues into a 3-motor examination couch, TryTable.

Uromic Blues built in to TryTable.

Uromic Blues attached to an infusion pole stand.

Protective transport case.