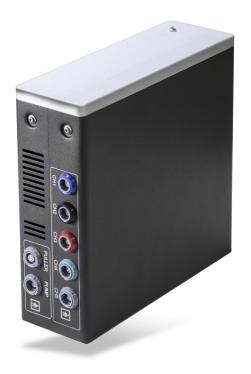

## Uromic **Blues**

"Cost-efficient" system for all standard urodynamic examination.

- 5 channel system for complex functional diagnostics.
- System controls external motor units such as profilometric puller and cystometric/profilometric pump.
- Compatible with any standard PC or notebook.
- Small compact size, easy to transport.
- Utilises the Uromic software with all standard test protocols.
- Compatible with all the accessories.

The Blues offers a simplicity that makes it flexible to use, either placed on a table, mounted on a wall or attached to an infusion pole stand. We also offer the unique combination of building the Blues into a 3-motor examination couch, TryTable.